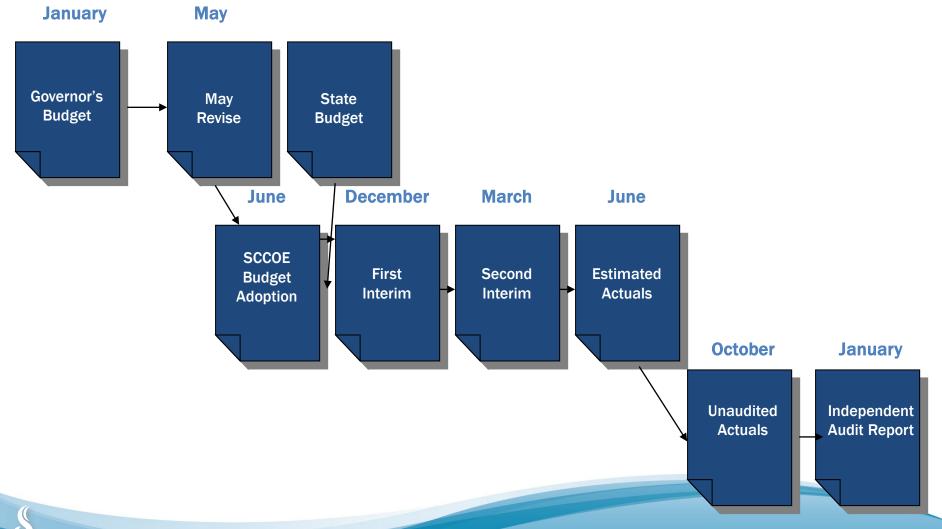

# BUDGETING AND FINANCIAL REPORTING A TWO-YEAR PROCESS

#### Background: Why we do a First and Second Interim?

California public schools have a unique framework for financial oversight. Assembly Bill 1200 (AB1200) was created to ensure that local educational agencies (LEAs) in California were prepared to meet their financial obligations. The law was rooted in the concerns that arose following the bankruptcy of Richmond School District, and the fiscal collapse of a few other districts that were preparing to seek emergency loans from the state. Through the passage of AB1200, the legislature proclaimed that California's 1,000-plus school districts need to maintain balanced budgets. This legislation emphasized fiscal procedures, standards, and accountability. California schools are required to do multiple year budget projections and interim financial reports throughout the year.

The codification of this can be found in Education Code Section 1240 requiring that county offices submit two reports to the County Board during each fiscal year. The first interim report reflects actual revenues and expenditures for the period of July 1 through October 31 and includes any updates to budget projections for the remainder of the fiscal year and two subsequent fiscal years. The second report, second interim, reflects actual revenues and expenditures from July 1 through January 31 and includes any updates to budget projections for the remainder of the fiscal year and two subsequent fiscal years. This requirement assists with the budget monitoring process and reporting of county offices' ability to meet financial obligations.