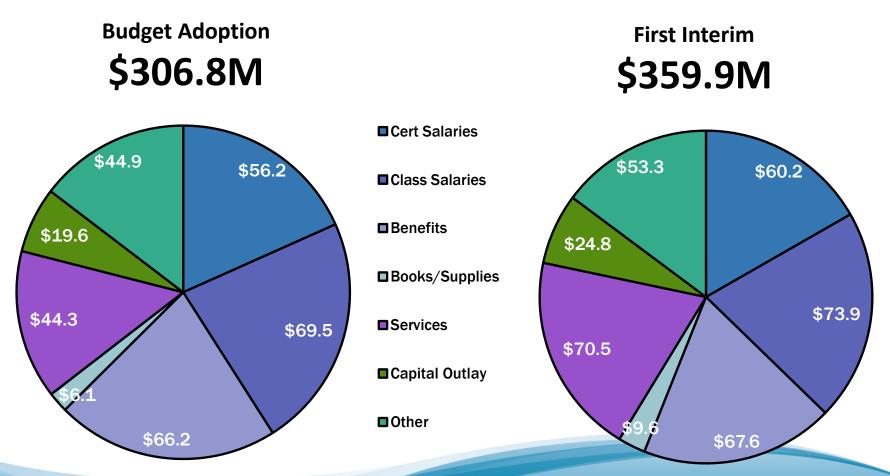

# County School Service Fund Combined Unrestricted and Restricted Revenues 2021-22 – First Interim (in millions)

# **County School Service Fund** Combined Unrestricted and Restricted Revenues 2021-22 - First Interim (in millions)

#### **Summary of Funding**

| \$310.2 M | Current Year Revenues  |
|-----------|------------------------|
| 49.7 M    | Prior Year Funding     |
| \$359.9 M | Total Funding Budgeted |

## **First Interim Funding Sources** \$359.9

# First Interim Revenue Changes from Adopted Budget

| Description                                                                                                                                                                | Increase / (Decrease) |
|----------------------------------------------------------------------------------------------------------------------------------------------------------------------------|-----------------------|
| Increase in LCCF Sources<br>(Special Education Program)                                                                                                                    | \$4,372,227           |
| Increase in Federal Revenue<br>(Coronavirus Aid, Relief, and Economic Security (CARES<br>Act), Head Start Program, carryover from FY 2020-21)                              | \$11,698,923          |
| Increase in State Revenue (School Safety for All, Special Education Program and SELPA, Tobacco-Use Prevention Education (TUPE) Tier 2, carryover from FY 2020-21)          | \$7,447,824           |
| Increase in Other Local Revenues (Environmental Education, local contracts from Luther Burbank School District, Go Kids, First Five and others, carryover from FY 2020-21) | \$7,365,769           |

# County School Service Fund Combined Unrestricted and Restricted Expenditures 2021-22 – First Interim (in millions)

# First Interim

# **Expenditure Changes from Adopted Budget**

| Description                  | Increase / (Decrease) |
|------------------------------|-----------------------|
| Certificated Salaries        | \$4,048,506           |
| Classified Salaries          | \$4,435,366           |
| Employee Benefits            | \$1,443,836           |
| Books/Supplies               | \$3,419,338           |
| Services and Other Operating | \$26,183,974          |
| Capital Outlay               | \$5,168,831           |
| Other Outgo                  | \$8,385,462           |