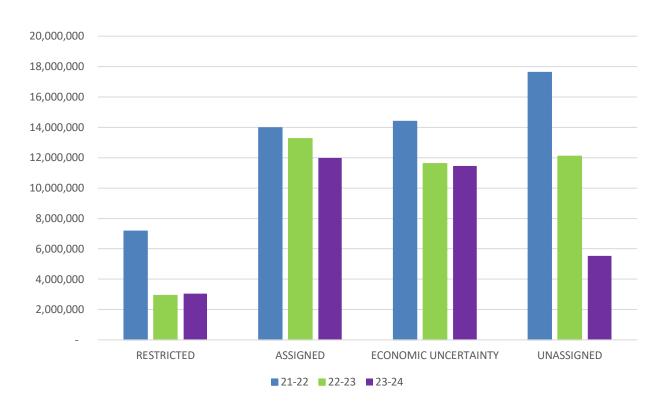

The County School Service Fund (CSSF), which is the Santa Clara County Office of Education's main operating fund, is made up of unrestricted and restricted funds. Unrestricted funds are used for a designated purpose and Restricted funds are earmarked for specific purposes that are subject to restrictions imposed by the grantor. As of the First Interim, the SCCOE is projecting a total Ending Fund Balance of approximately \$53.1 million. Of this amount, \$14.3 million is for Economic Uncertainty (2% is mandated by the State and an additional 2% per Board Policy #3100). Another \$21.1 million is assigned for specific purposes. The remaining unassigned amount is approximately \$17.6 million.

#### **County School Service Funds Balance/Reserves**

- **24.** SCCOE's reserve includes 4% for Economic Uncertainties in the amount of \$14,394,971 in FY 2021-22. 2% is mandated by the State and an additional 2% per Board Policy #3100.
- 25. Per Board Policy #3100, if Facilities Fund ending fund balance per prior year unaudited actuals has fallen below \$3M, annual contribution of up to 1% of the total County School Service Fund unrestricted expenditures is assigned in the reserve to the Facilities Fund if the funds are available. This is to provide for the replacement, renovation, and construction of facilities for SCCOE purposes. This condition has been met for 2021-22, 2022-23 and 2023-24.
- **26.** The \$176K reserve for the Board's Legal Fees Designation will be met in 2021-22, 2022-23 and 2023-24.