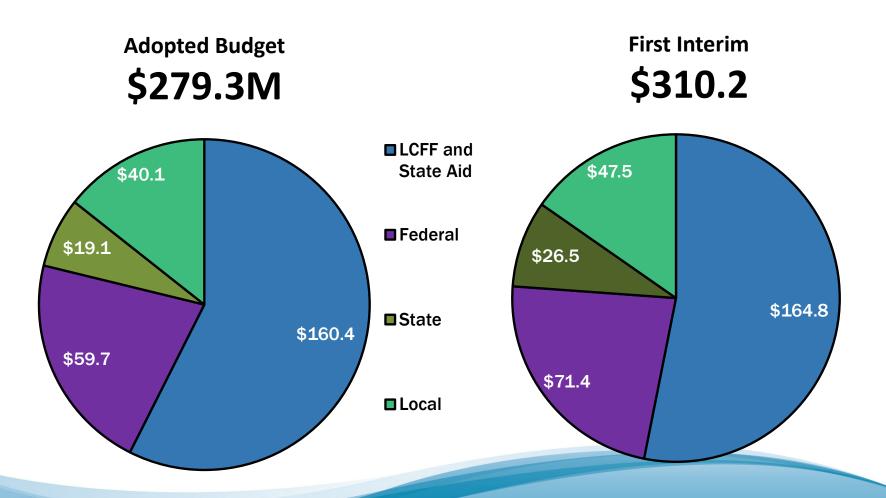

# County School Service Fund Combined Unrestricted and Restricted Revenues 2021-22 – First Interim (in millions)

# **County School Service Fund** Combined Unrestricted and Restricted Revenues 2021-22 - First Interim (in millions)

# First Interim Revenue Changes from Adopted Budget

| Description                                                                                                                                                                | Increase / (Decrease) |
|----------------------------------------------------------------------------------------------------------------------------------------------------------------------------|-----------------------|
| Increase in LCCF Sources<br>(Special Education Program)                                                                                                                    | \$4,372,227           |
| Increase in Federal Revenue<br>(Coronavirus Aid, Relief, and Economic Security (CARES<br>Act), Head Start Program, carryover from FY 2020-21)                              | \$11,698,923          |
| Increase in State Revenue (School Safety for All, Special Education Program and SELPA, Tobacco-Use Prevention Education (TUPE) Tier 2, carryover from FY 2020-21)          | \$7,447,824           |
| Increase in Other Local Revenues (Environmental Education, local contracts from Luther Burbank School District, Go Kids, First Five and others, carryover from FY 2020-21) | \$7,365,769           |