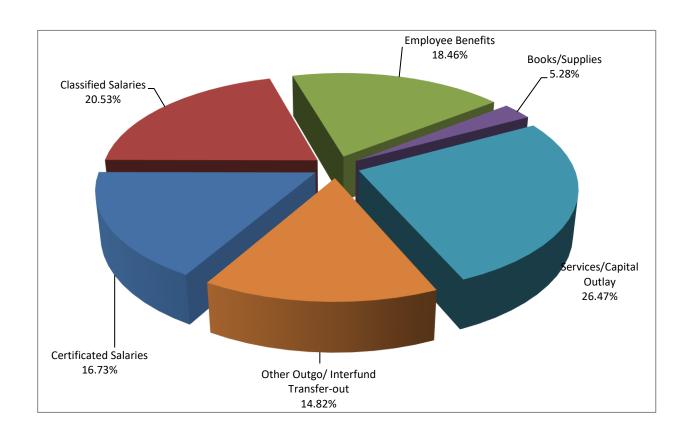

### REVENUE, EXPENDITURES & CHANGES IN FUND BALANCE 2021-22 FIRST INTERIM BUDGET

|    |                                                   | Ad | opted Budget   | F    | irst Interim   | Increase/         |
|----|---------------------------------------------------|----|----------------|------|----------------|-------------------|
|    |                                                   | (  | 07/01/2021     | Budg | get 10/31/2021 | (Decrease)        |
|    |                                                   |    | (A)            |      | (B)            | (C = B - A)       |
| A) | REVENUES                                          |    |                |      |                |                   |
|    | LCFF Sources                                      |    | \$83,172,419   | \$   | 83,184,627     | \$<br>12,208      |
|    | Federal Revenues                                  |    | 0              |      | -              | -                 |
|    | Other State Revenues                              |    | 694,010        |      | 716,176        | 22,166            |
|    | Local Revenues                                    |    | 10,199,340     |      | 10,674,487     | 475,147           |
|    | TOTAL REVENUES                                    |    | 94,065,769     |      | 94,575,290     | 509,521           |
| B) | EXPENDITURES                                      |    |                |      |                |                   |
|    | Certificated Salaries                             |    | 12,990,316     |      | 13,016,487     | 26,171            |
|    | Classified Salaries                               |    | 29,411,855     |      | 29,931,168     | 519,313           |
|    | Employee Benefits                                 |    | 18,144,928     |      | 18,156,698     | 11,770            |
|    | Books and Supplies                                |    | 2,040,839      |      | 3,062,542      | 1,021,703         |
|    | Services and Operating Expenses                   |    | 7,289,698      |      | 10,577,756     | 3,288,058         |
|    | Capital Outlay                                    |    | 4,896,754      |      | 5,550,254      | 653,500           |
|    | Other Outgo                                       |    | 41,533,948     |      | 41,621,637     | 87,689            |
|    | Direct Support/Indirect Costs                     |    | (14,456,626)   |      | (16,187,909)   | (1,731,283)       |
|    | TOTAL EXPENDITURES                                |    | 101,851,712    |      | 105,728,633    | 3,876,921         |
|    |                                                   |    |                |      |                |                   |
| C) | EXCESS (DEFICIENCY) OF REVENUES OVER EXPENDITURES |    |                |      |                |                   |
|    | BEFORE OTHER FINANCING SOURCES AND USES           |    | (7,785,943)    |      | (11,153,343)   | (3,367,400)       |
| D) | OTHER FINANCING SOURCES/USES                      |    |                |      |                |                   |
| -, | Interfund Transfer Out                            |    | 983,500        |      | 983,500        | _                 |
|    | Contributions                                     |    | (2,817,043)    |      | (2,015,191)    | 801,852           |
|    |                                                   |    | ( / =  / = = / |      | ( / / - /      |                   |
|    | TOTAL OTHER FINANCING SOURCES/USES                |    | (3,800,543)    |      | (2,998,691)    | 801,852           |
| E) | NET INCREASE (DECREASE)                           |    |                |      |                |                   |
| -, | IN FUND BALANCE                                   |    | (11,586,486)   |      | (14,152,034)   | (2,565,548)       |
| F) | BEGINNING FUND BALANCE                            |    | 60,139,682     |      | 60,139,682     | 0                 |
| G) | ENDING FUND BALANCE                               | \$ | 48,553,196     | \$   | 45,987,648     | \$<br>(2,565,548) |