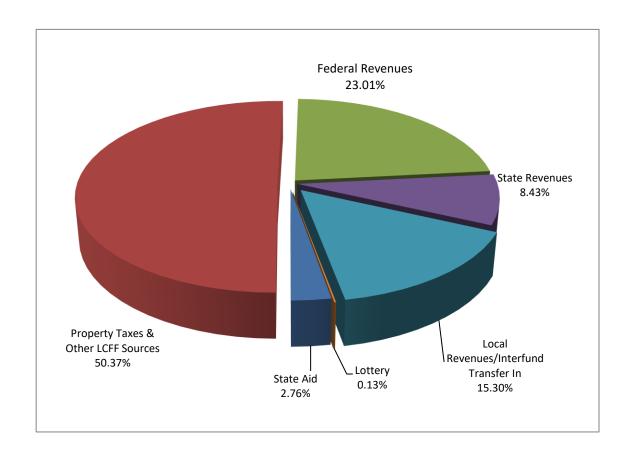

|                                             | Adopted Budget<br>07/01/2021 | First Interim<br>Budget<br>10/31/2021 | Increase/<br>(Decrease) |
|---------------------------------------------|------------------------------|---------------------------------------|-------------------------|
|                                             | (A)                          | (B)                                   | (C = B - A)             |
| A) LCFF SOURCES                             |                              |                                       |                         |
| State Aid                                   | \$8,547,759                  | \$ 8,569,571                          | 21,812                  |
| Education Protection Account (EPA)          | 113,026                      | 113,026                               | -                       |
| Property Taxes                              | 195,323,618                  | 195,314,014                           | (9,604)                 |
| LCFF Transfer to Special Education (SELPA)  | (120,811,984)                | (120,811,984)                         | -                       |
| TOTAL LCFF SOURCES                          | 83,172,419                   | 83,184,627                            | 12,208                  |
| B) FEDERAL REVENUES                         |                              |                                       |                         |
| Medi-Cal Administrative Activities (MAA)    | 0                            | -                                     | -                       |
| TOTAL FEDERAL REVENUES                      | -                            | -                                     | -                       |
| C) STATE REVENUES                           |                              |                                       |                         |
| Mandated Cost Block Grant & Reimbursement   | 355,242                      | 355,242                               | -                       |
| State Lottery Revenue                       | 255,768                      | 277,934                               | 22,166                  |
| All Other State Revenue                     | 83,000                       | 83,000                                | -                       |
| TOTAL STATE REVENUES                        | 694,010                      | 716,176                               | 22,166                  |
| D) LOCAL REVENUES                           |                              |                                       |                         |
| Interest Income                             | 800,000                      | 800,000                               | -                       |
| Interagency Services                        | 4,777,820                    | 5,252,967                             | 475,147                 |
| Tuition                                     | 650,000                      | 650,000                               | -                       |
| All Other Fees & Contract                   | 1,477,275                    | 1,477,275                             | -                       |
| All Other Sales                             | 170,000                      | 170,000                               | _                       |
| All Other Local Revenues                    | 2,324,245                    | 2,324,245                             | _                       |
| TOTAL LOCAL REVENUES                        | 10,199,340                   | 10,674,487                            | 475,147                 |
|                                             |                              |                                       |                         |
| TOTAL UNRESTRICTED GENERAL PURPOSE REVENUES | \$ 94,065,769                | \$ 94,575,290                         | \$ 509,521              |