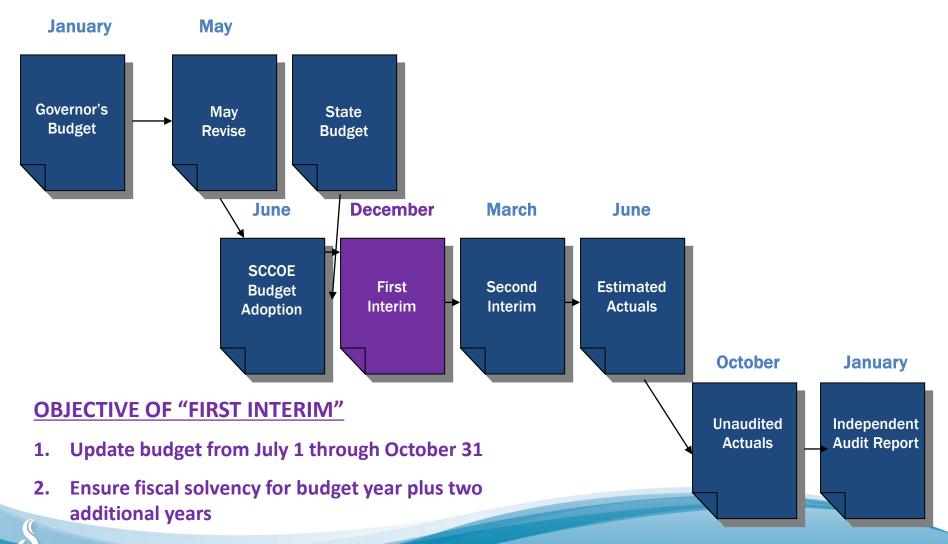

# BUDGETING AND FINANCIAL REPORTING A TWO-YEAR PROCESS

#### Background: Why we do a First and Second Interim?

California public schools have a unique framework for financial oversight. Assembly Bill 1200 (AB1200) was created to ensure that local educational agencies (LEAs) in California were prepared to meet their financial obligations. The law was rooted in the concerns that arose following the bankruptcy of Richmond School District, and the fiscal collapse of a few other districts that were preparing to seek emergency loans from the state. Through the passage of AB1200, the legislature proclaimed that California's 1,000-plus school districts need to maintain balanced budgets. This legislation emphasized fiscal procedures, standards, and accountability. California schools are required to do multiple year budget projections and interim financial reports throughout the year.

The codification of this can be found in Education Code Section 1240 requiring that county offices submit two reports to the County Board during each fiscal year. The first interim report reflects actual revenues and expenditures for the period of July 1 through October 31 and includes any updates to budget projections for the remainder of the fiscal year and two subsequent fiscal years. The second report, second interim, reflects actual revenues and expenditures from July 1 through January 31 and includes any updates to budget projections for the remainder of the fiscal year and two subsequent fiscal years. This requirement assists with the budget monitoring process and reporting of county offices' ability to meet financial obligations.

#### **Highlights for First Interim**:

- First interim reporting reflects a positive certification, meaning that the SCCOE will meet its financial obligations for the current and two subsequent fiscal years.
- Increased restricted grant and contract revenue of approximately \$3.4 million designated solely for specific actions and deliverables.