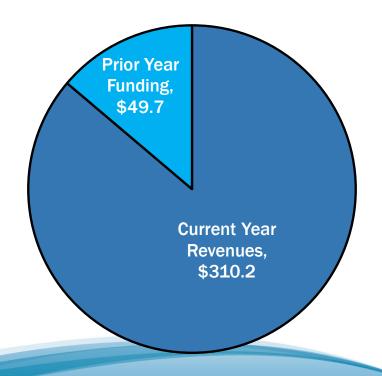

#### **Summary of Funding**

| \$310.2 M | Current Year Revenues  |
|-----------|------------------------|
| 49.7 M    | Prior Year Funding     |
| \$359.9 M | Total Funding Budgeted |

## **First Interim Funding Sources** \$359.9